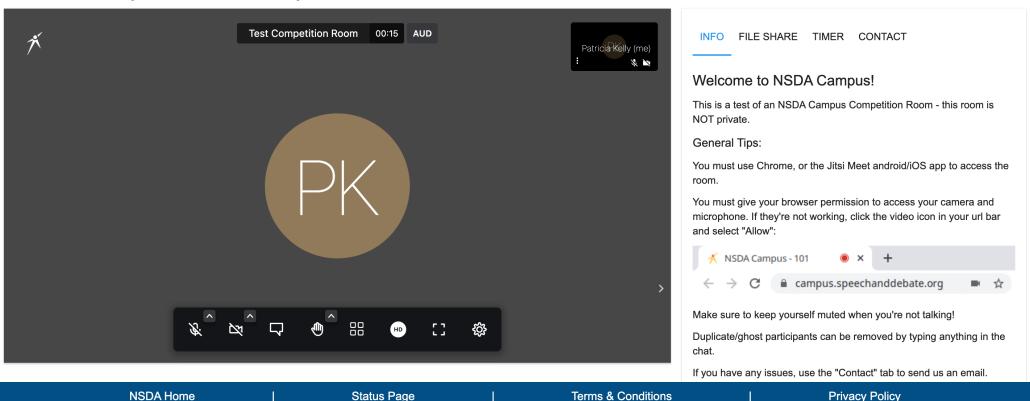

#### Go To Your Home Page and Find "NSDA Campus Test Rooms." Click on "Test Competition Room" to Test Your Device. You May Have to Reboot Your Device if This Test Room Doesn't Open

### An NSDA Campus Room that Loads When You Click "Test Competition Room" on Your Home Page

#### This test room will close in 103 seconds!

#### NSDA Campus - Test Competition Room

Return to Your Home Page and Click on "Test Practice/Utility Room" to Test Your Device in This Room. You May Have to Reboot Your Device if this Test Room Doesn't Open