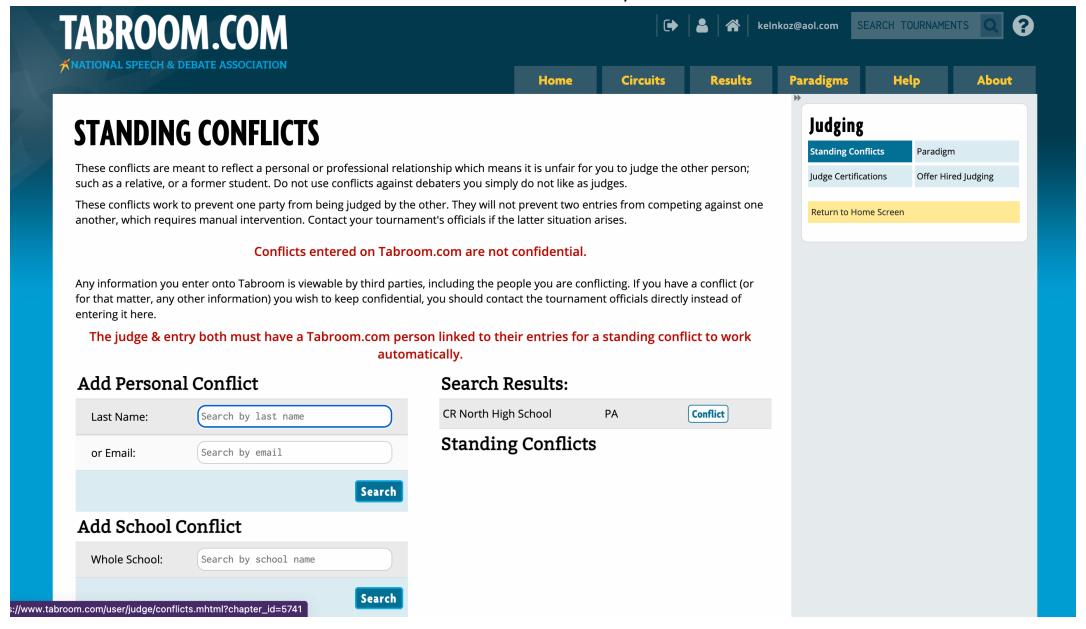

# Under "Add School Conflict," Type in "CR North High School" and click "Search"

## Find "CR North High School PA" Under "Search Results" and Click "Conflict"