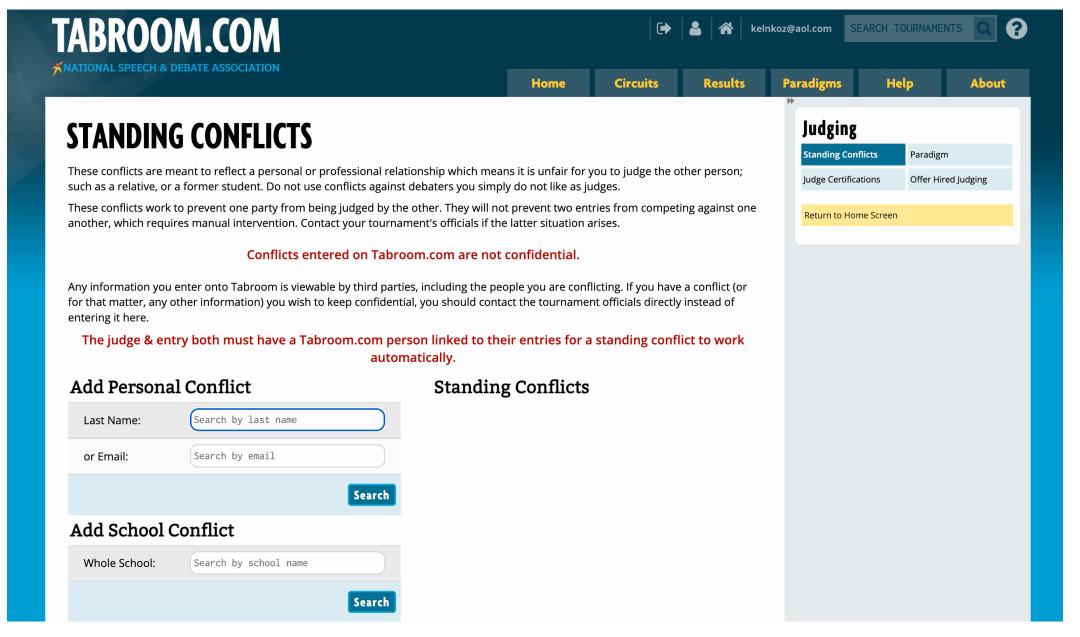

#### Click "Standing Conflicts" to See What Conflicts You Have Entered - None Are Entered Here