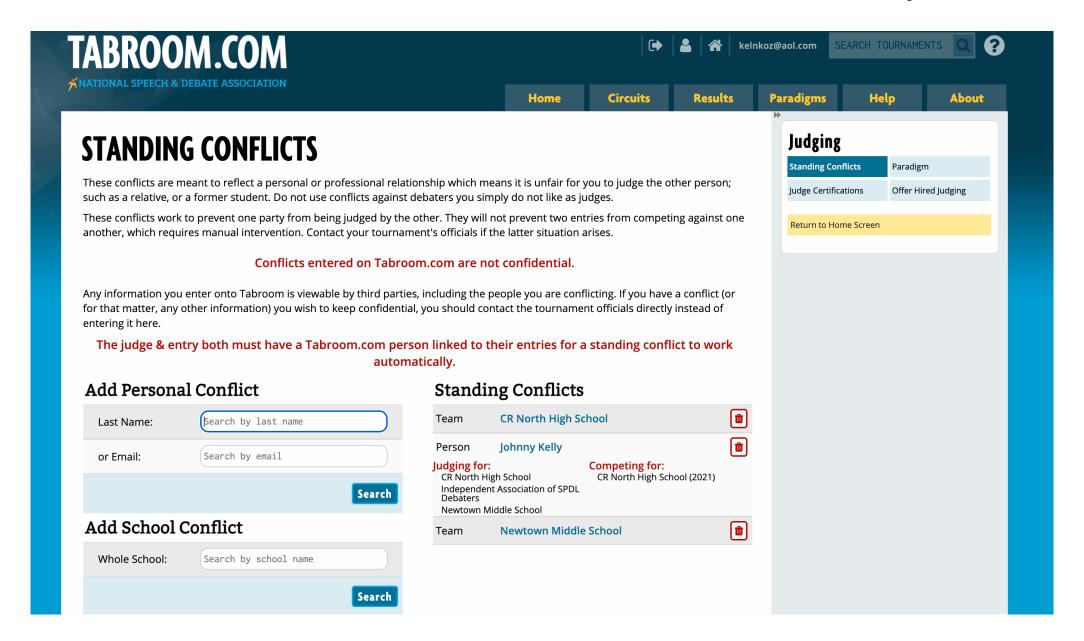

| Kelly |                                                                                                                                     | Conflict |
| Soleil       | Kelly | AMSA Charter<br>School                                                                                                              | Conflict |
| Hannah Grace | Kelly | Conway HS<br>University of<br>Arkansas                                                                                              | Conflict |

### Confirm Your Child's Name Under "Standing Conflicts"



## Enter "Newtown Middle School" Under "Add School Conflict" and click "Search"



# Find "Newtown Middle School PA" Under "Search Results" and Click "Conflict"



#### Confirm That "Newtown Middle School" is Listed Under "Standing Conflicts"



#### Click on "Paradigm" to Find the Page to Enter Your Judging Preferences. The Competitors Will Use This to Prepare For the Round You Judge



### A Paradigm Example Click on the "Paradigms" Tab to Find Other Paradigms



#### Type in a Name and Click "Search" to Find Other Paradigms



# Search Results for the Last Name "Kelly" To Read a Paradigm, Click on the Corresponding Icon In the Paradigm Column



#### Click on The Person Icon to the Left of Your Email to Access Your Profile. You Need to Add Your Cell Number if You Haven't Already Done So. Be Sure to Select Your Cell Provider and Click "Save Changes"



### The Bottom Half of the Page is Where You Can Change Your Password as Well as Get Additional Information on Your Account

| Chan  | ige Your P     | 'assw | ord         | Las