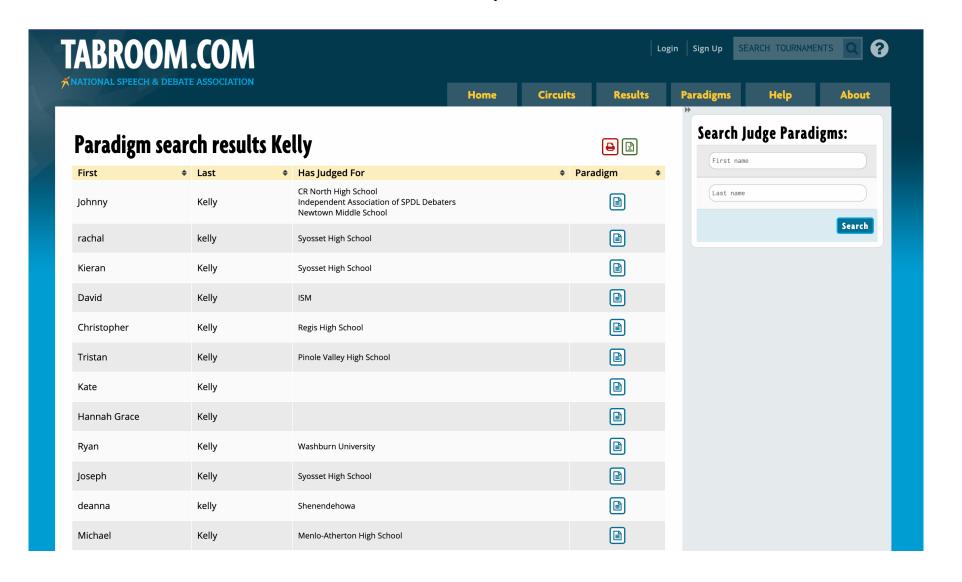

# Search Results for the Last Name "Kelly" To Read a Paradigm, Click on the Corresponding Icon In the Paradigm Column