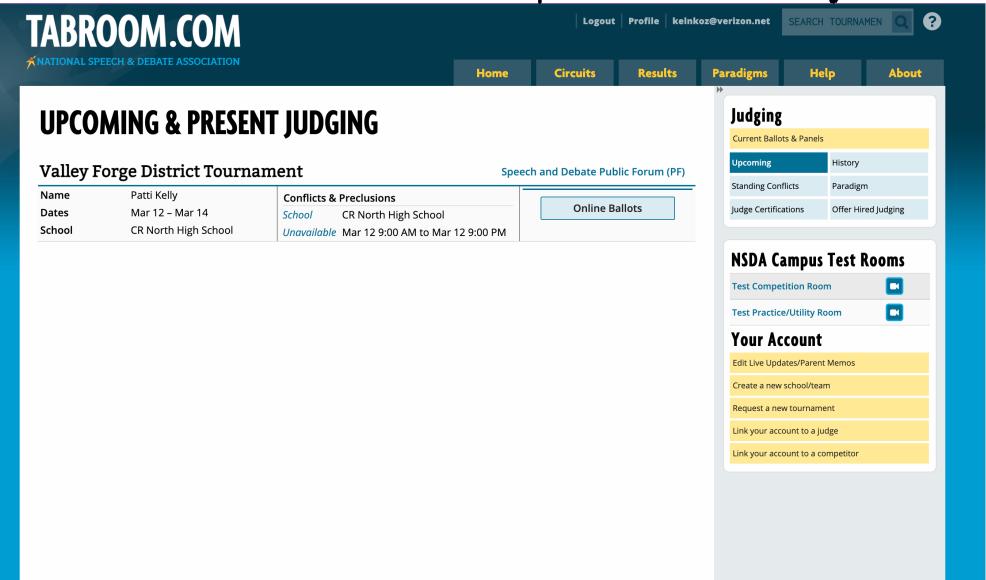

#### **NSDA Campus - Test Practice Room**

NSDA Home | Status Page | Terms & Conditions | Privacy Policy

When You Are Assigned a Tournament to Judge, Additional Tabs Will Appear Under "Judging" That Are Not On Your Home Page Now: "Current Ballots & Panels," "Upcoming," and "History"

### Hope This Was a Warm Welcome To Tabroom.com!

Now Let's Start Judging!