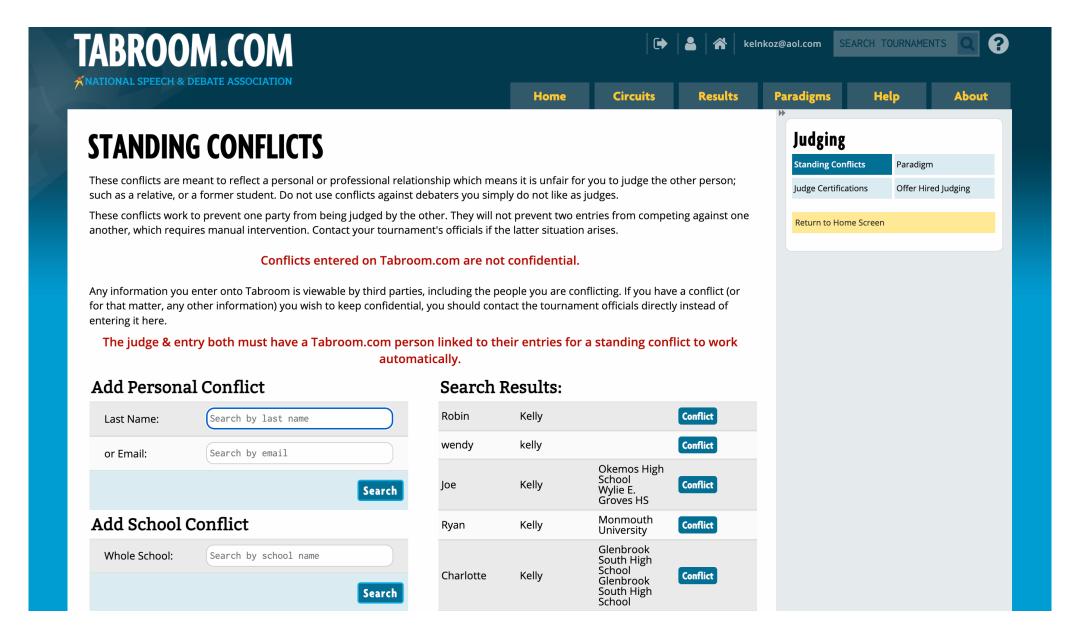

#### Look For Your Child's Name Under "Search Results"

### When You Find Your Child's Name, Click "Conflict"

| Johnny       | Kelly | CR North High<br>School<br>Independent<br>Association of<br>SPDL<br>Debaters<br>Newtown<br>Middle School<br>CR North High<br>School | Conflict |
|--------------|-------|-------------------------------------------------------------------------------------------------------------------------------------|----------|
| Brenden      | Kelly |                                                                                                                                     | Conflict |
| lauren       | kelly | Niceville High<br>School                                                                                                            | Conflict |
| rachal       | kelly | Syosset High<br>School                                                                                                              | Conflict |
| Kieran       | Kelly | Syosset High<br>School<br>Syosset High<br>School                                                                                    | Conflict |
| David        | Kelly | ISM                                                                                                                                 | Conflict |
| Christopher  | Kelly | Regis High<br>School                                                                                                                | Conflict |
| Tristan      | Kelly | Pinole Valley<br>High School<br>Pinole Valley<br>High School                                                                        | Conflict |
| Tyler        | Kelly | Franklin HS                                                                                                                         | Conflict |
| Chaz         | Kelly |                                                                                                                                     | Conflict |
| Maresa       | Kelly | Marian<br>University                                                                                                                | Conflict |
| Kate         | Kelly |                                                                                                                                     | Conflict |
| Soleil       | Kelly | AMSA Charter<br>School                                                                                                              | Conflict |
| Hannah Grace | Kelly | Conway HS<br>University of<br>Arkansas                                                                                              | Conflict |