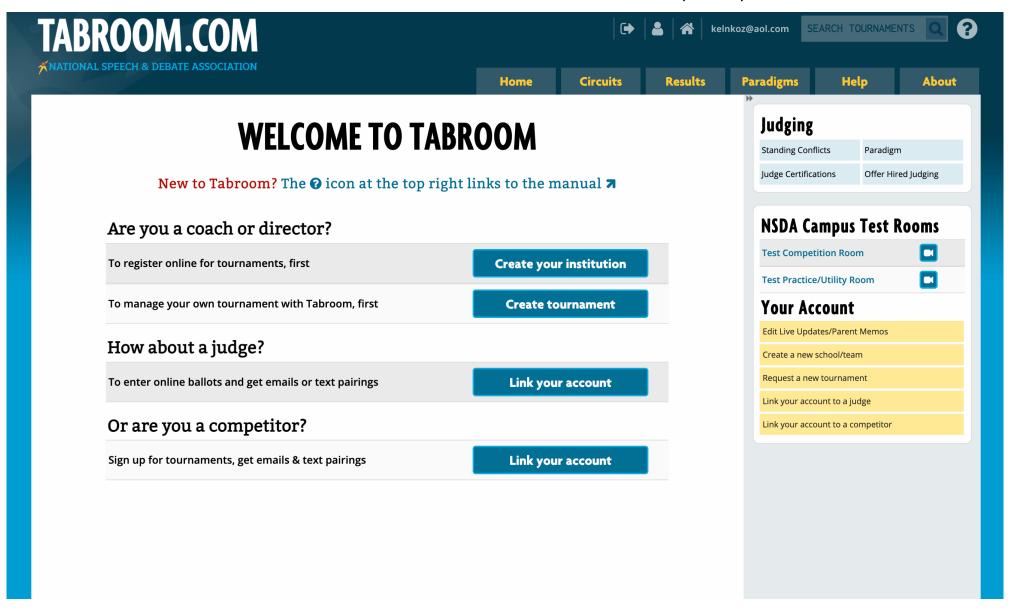

## This is YOUR Home Page - You Get to It By Clicking Your Email or the Home Icon to the Left of Your Email