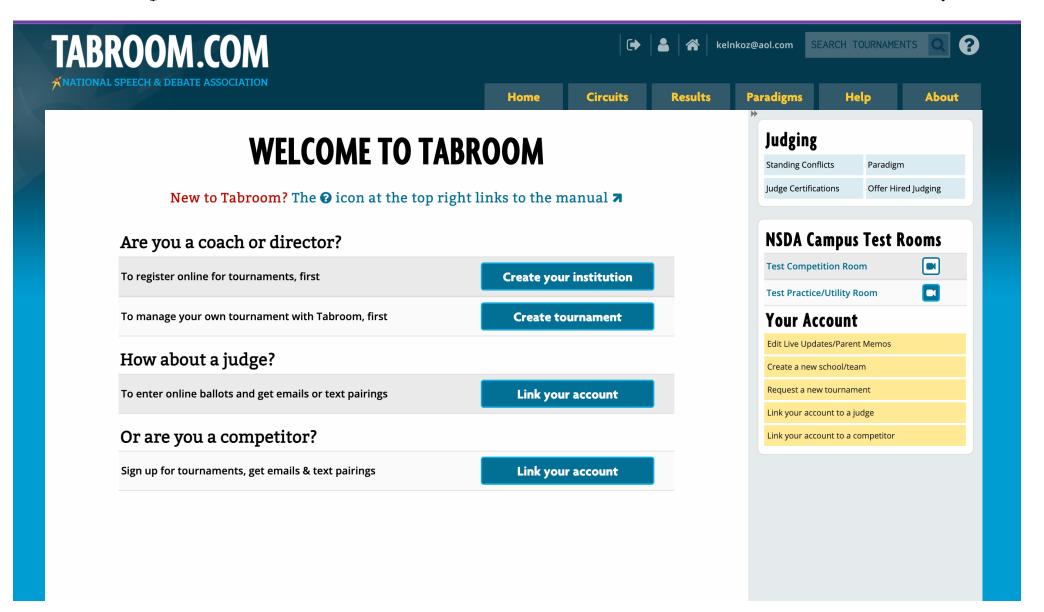

## This is YOUR Home Page - You Get to It By Clicking Your Email or the Home Icon to the Left of Your Email

# FYI! If You Click the Yellow Home Tab in the Center of the Heading, It Will Bring You to The Tabroom.com Home Page, NOT Yours!

# Return to YOUR Home Page. If You Click "Link Your Account" under "How about a judge?"...