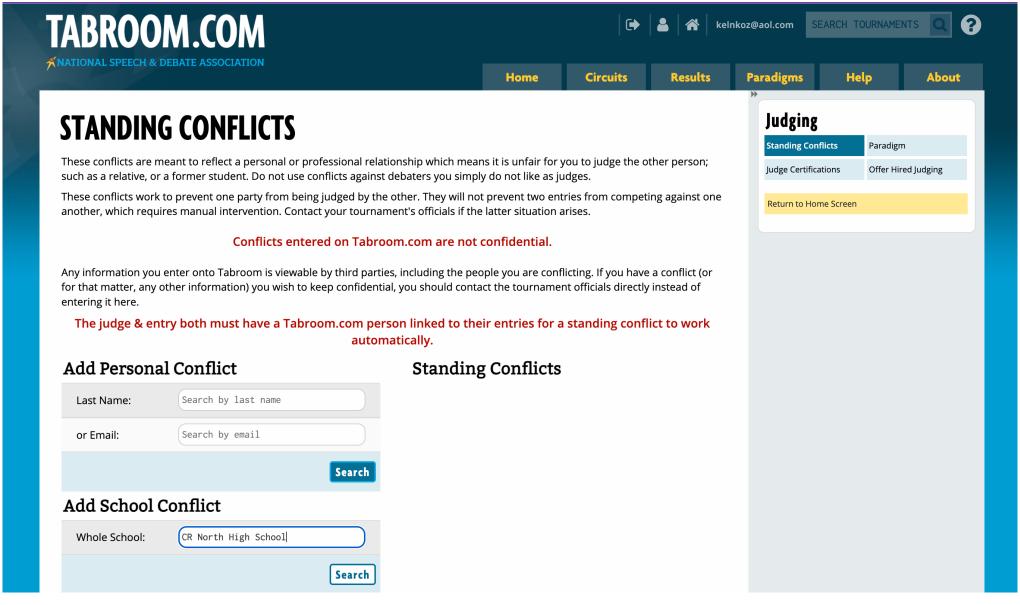

#### Click "Standing Conflicts" to See What Conflicts You Have Entered - None Are Entered Here

# Under "Add School Conflict," Type in "CR North High School" and click "Search"