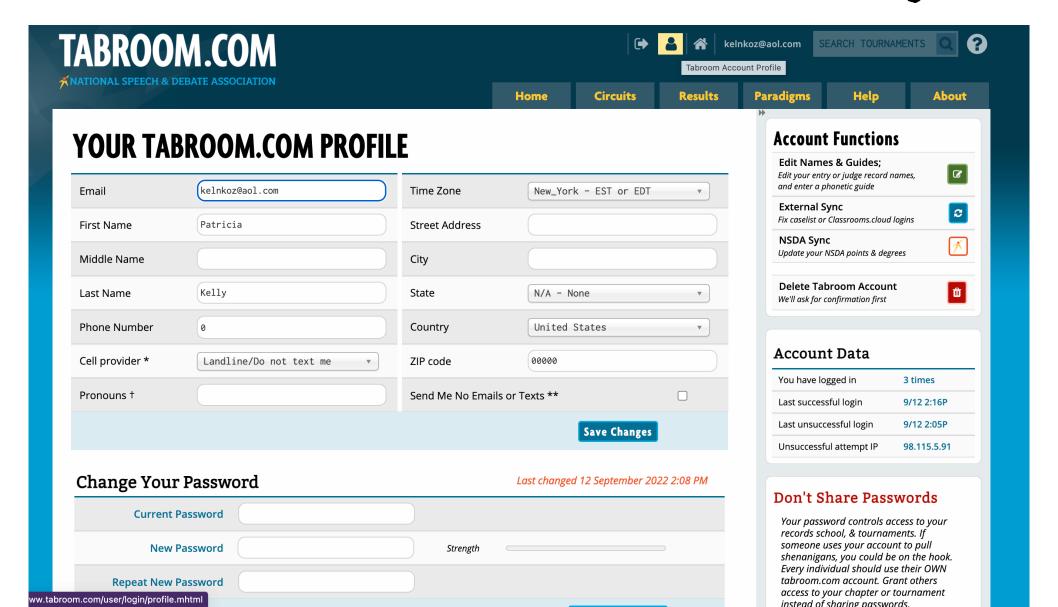

#### Click on The Person Icon to the Left of Your Email to Access Your Profile. You Need to Add Your Cell Number if You Haven't Already Done So. Be Sure to Select Your Cell Provider and Click "Save Changes"

### The Bottom Half of the Page is Where You Can Change Your Password as Well as Get Additional Information on Your Account

| Chan  | ige Your P     | 'assw | ord         | Las                     | t changed 12 September 2022 2:                                                    | 08 PM |
|-------|----------------|-------|-------------|-------------------------|-----------------------------------------------------------------------------------|-------|
|       | Current Pas    | sword |             |                         |                                                                                   |       |
|       | New Pas        | sword |             | Strength                |                                                                                   |       |
| F     | Repeat New Pas | sword |             |                         |                                                                                   |       |
|       |                |       |             |                         | Change Password                                                                   |       |
|       |                |       |             |                         |                                                                                   |       |
| Activ | e Tabroon      | n Log | in Sessions | If any of these session | ns seem unfamiliar, the red X will log that<br>Change your password if the proble |       |

have a phone number listed to register as a judge.

†PRONOUNS: These pronouns will be sent to judges and competitors in your section/debate via text message and emails as part of assignment blasts. Pronouns also will appear on judges' online or printed ballots. They will NOT appear on the public Tabroom.com website either to

Please leave blank if you do not consent to these pronouns being disclosed to the competitors and judges in the rounds you are competing or judging in, or anyone who might be subscribed to their text/email notifications.

tournament/tab staff or on the public schematics/pairings/entry lists.

\*\*NO EMAILS: This setting will prevent you from getting ANY tournament and circuit announcement emails. If you're not active anymore, that's fine, but otherwise you'll almost certainly miss something important by checking this box.