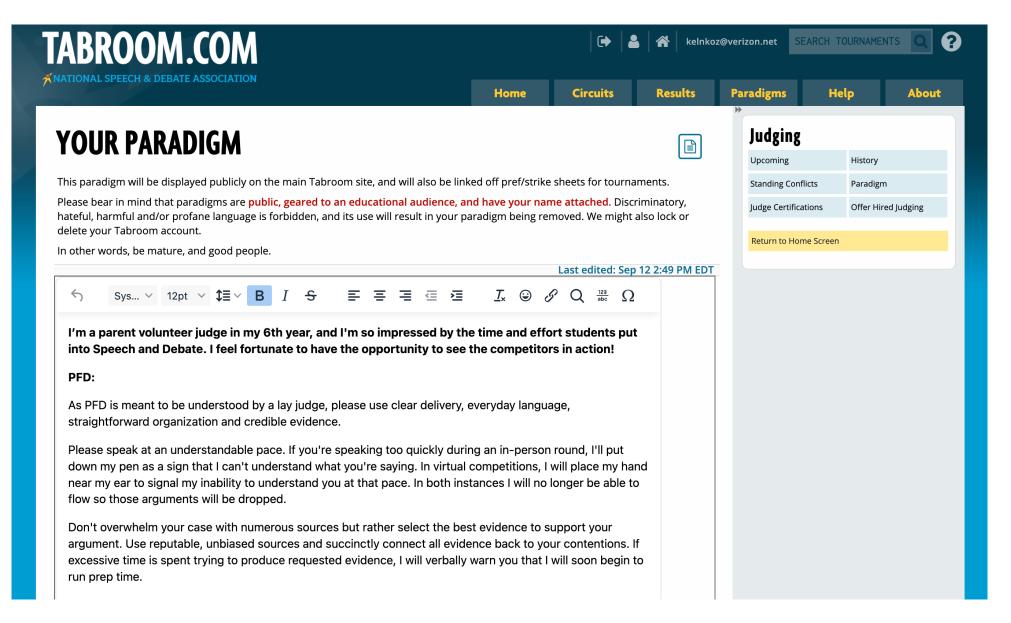

| Conflict |
| Hannah Grace | Kelly | Conway HS<br>University of<br>Arkansas                                                                                              | Conflict |

### Confirm Your Child's Name Under "Standing Conflicts"



## Enter "Newtown Middle School" Under "Add School Conflict" and click "Search"



# Find "Newtown Middle School PA" Under "Search Results" and Click "Conflict"



#### Confirm That "Newtown Middle School" is Listed Under "Standing Conflicts"



#### Click on "Paradigm" to Find the Page to Enter Your Judging Preferences. The Competitors Will Use This to Prepare For the Round You Judge



### A Paradigm Example Click on the "Paradigms" Tab to Find Other Paradigms



#### Type in a Name and Click "Search" to Find Other Paradigms



# Search Results for the Last Name "Kelly" To Read a Paradigm, Click on the Corresponding Icon In the Paradigm Column



#### Click on The Person Icon to the Left of Your Email to Access Your Profile. You Need to Add Your Cell Number if You Haven't Already Done So. Be Sure to Select Your Cell Provider and Click "Save Changes"



### The Bottom Half of the Page is Where You Can Change Your Password as Well as Get Additional Information on Your Account

| Chan  | ige Your P     | 'assw | ord         | Las                     | t changed 12 September 2022 2:                                                    | 08 PM |
|-------|----------------|-------|-------------|-------------------------|-----------------------------------