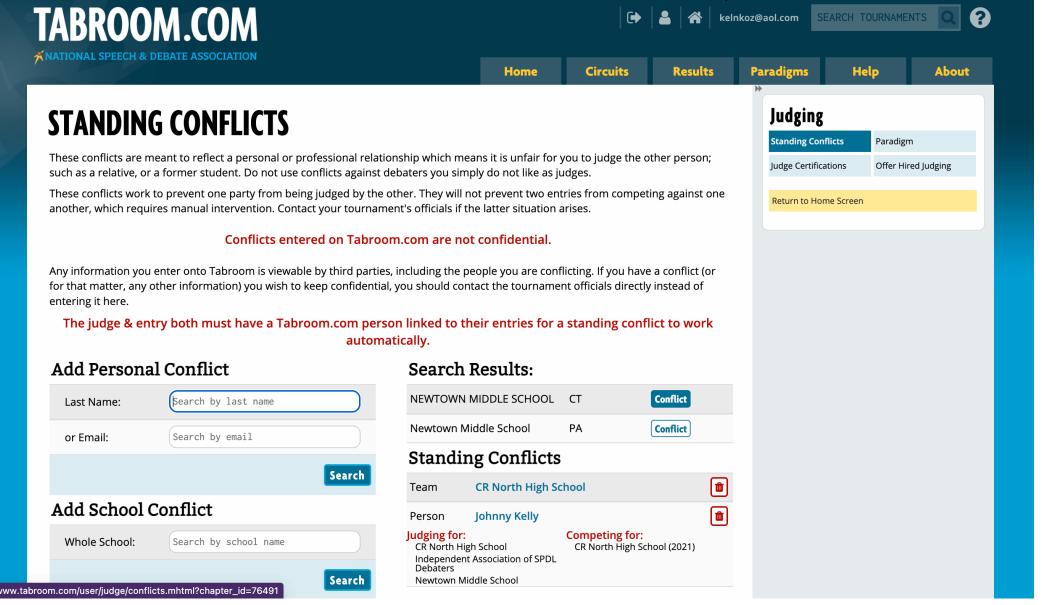

| Conflict |
| Kate         | Kelly |                                                                                                                                     | Conflict |
| Soleil       | Kelly | AMSA Charter<br>School                                                                                                              | Conflict |
| Hannah Grace | Kelly | Conway HS<br>University of<br>Arkansas                                                                                              | Conflict |

### Confirm Your Child's Name Under "Standing Conflicts"



## Enter "Newtown Middle School" Under "Add School Conflict" and click "Search"



# Find "Newtown Middle School PA" Under "Search Results" and Click "Conflict"



#### Confirm That "Newtown Middle School" is Listed Under "Standing Conflicts"



#### Click on "Paradigm" to Find the Page to Enter Your Judging Preferences. The Competitors Will Use This to Prepare For the Round You Judge



### A Paradigm Example Click on the "Paradigms" Tab to Find Other Paradigms



#### Type in a Name and Click "Search" to Find Other Paradigms



# Search Results for the Last Name "Kelly" To Read a Paradigm, Click on the Corresponding Icon In the Paradigm Column



#### Click on The Person Icon to the Left of Your Email to Access Your Profile. You Need to Add Your Cell Number if You Haven't Already Done So. Be Sure to Select Your Cell Provider and Click "Save Changes"



### The Bottom Half of the Page is Where You Can Change Your Password as Well as Get Additional