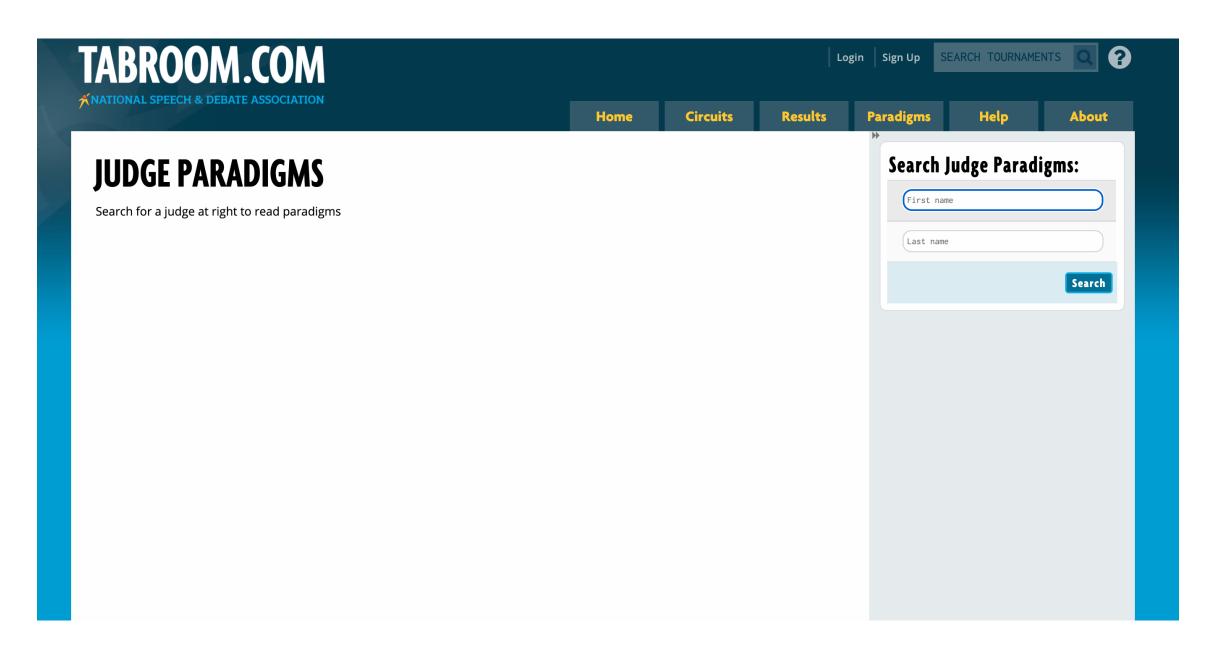

| Conflict |
| Hannah Grace | Kelly | Conway HS<br>University of<br>Arkansas                                                                                              | Conflict |

### Confirm Your Child's Name Under "Standing Conflicts"



## Enter "Newtown Middle School" Under "Add School Conflict" and click "Search"



# Find "Newtown Middle School PA" Under "Search Results" and Click "Conflict"



#### Confirm That "Newtown Middle School" is Listed Under "Standing Conflicts"



#### Click on "Paradigm" to Find the Page to Enter Your Judging Preferences. The Competitors Will Use This to Prepare For the Round You Judge



### A Paradigm Example Click on the "Paradigms" Tab to Find Other Paradigms



#### Type in a Name and Click "Search" to Find Other Paradigms



# Search Results for the Last Name "Kelly" To Read a Paradigm, Click on the Corresponding Icon In the Paradigm Column



#### Click on The Person Icon to the Left of Your Email to Access Your Profile. You Need to Add Your Cell Number if You Haven't Already Done So. Be Sure to Select Your Cell Provider and Click "Save Changes"



### The Bottom Half of the Page is Where You Can Change Your Password as Well as Get Additional Information on Your Account

| Chan  | ige Your P     | 'assw | ord         | Las                     | t changed 12 September 2022 2:                                                    | 08 PM |
|-------|----------------|-------|-------------|-------------------------|-----------------------------------------------------------------------------------|-------|
|