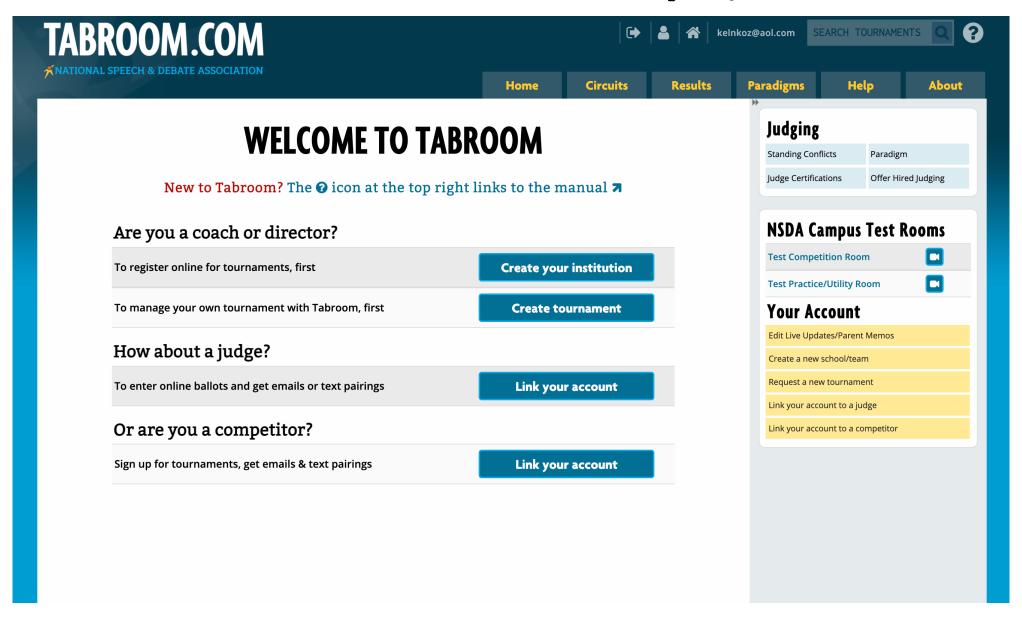

## This is YOUR Home Page - You Get to It By Clicking Your Email or the Home Icon to the Left of Your Email

# FYI! If You Click the Yellow Home Tab in the Center of the Heading, It Will Bring You to The Tabroom.com Home Page, NOT Yours!

# Return to YOUR Home Page. If You Click "Link Your Account" under "How about a judge?"...