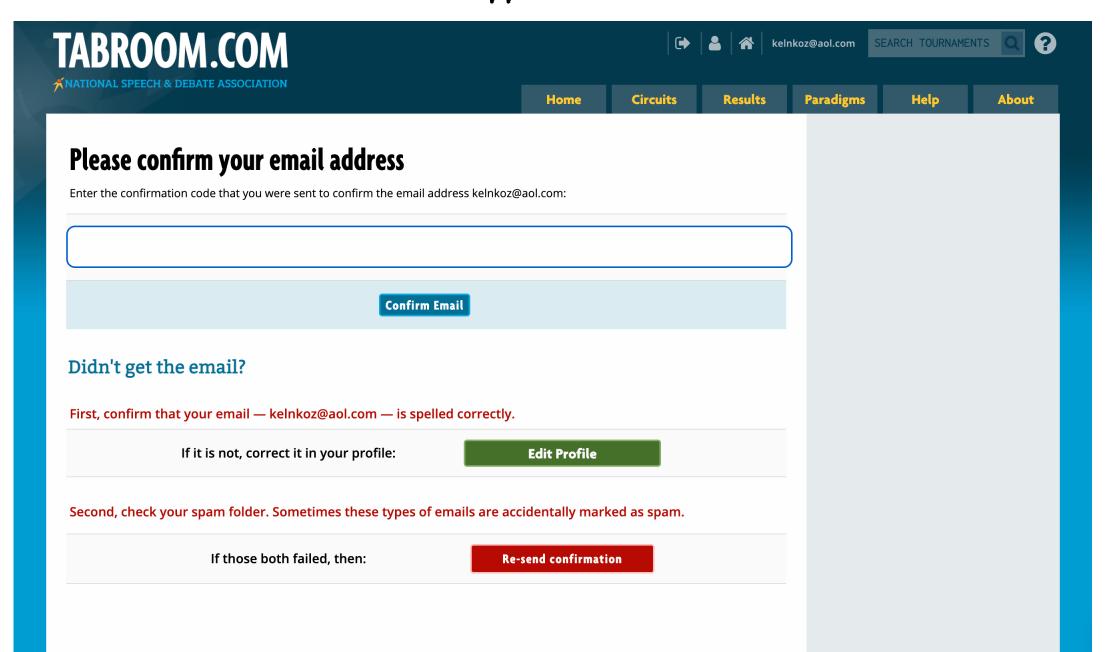

|  |  |  |  |
|                            | when you log in. Tabroom's cookies permit your authentication to Tabroom for a limited time and authenticate you to<br>er data, and are used for no other purpose. By creating a login and logging into Tabroom, you consent to the storage & |  |  |  |  |

use of these cookies.

select "No Emails". This will turn off ALL reminders, pairing notices, and tournament administrator emails.

Tabroom is a free service for the world's speech & debate communities. Work on Tabroom has been supported by the National Speech and Debate Association, The Open Society Foundations, Summit Debate, and California State University at Fullerton.

### This Screen Will Appear - Check Your Email



### Copy Code From Email

• [TAB] Tabroom.com email confirmation

Aol/Inbox 🖈

Mon, Sep 12 at 1:39 PM 🗼





**Tabroom** <noreply@www.tabroom.com>

To: Tabroom
Cc: Tabroom

Welcome to Tabroom.com!

Your email confirmation code is NPMWH7

or click here to confirm your account

-----

You signed up for this email by registering for an account on https://www.tabroom.com.

If you do not confirm this account, it will not send you further emails

-----

You signed up for this email by registering on https://www.tabroom.com.

If you don't want to get emails from Tabroom.com, login to your account, click Profile on the top right, and check off "No Emails". If you do not have a Tabroom.com account, go to https://www.tabroom.com/unfollow









#### Paste Code and Click "Confirm Email"



## Thi