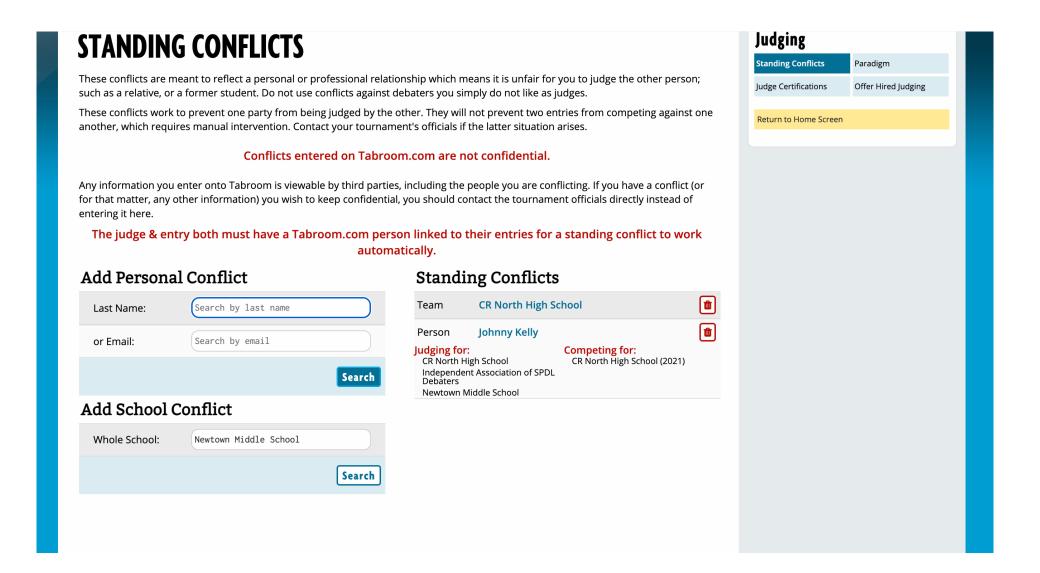

| Marian<br>University                                                                                                                | Conflict |
| Kate         | Kelly |                                                                                                                                     | Conflict |
| Soleil       | Kelly | AMSA Charter<br>School                                                                                                              | Conflict |
| Hannah Grace | Kelly | Conway HS<br>University of<br>Arkansas                                                                                              | Conflict |

### Confirm Your Child's Name Under "Standing Conflicts"



## Enter "Newtown Middle School" Under "Add School Conflict" and click "Search"



# Find "Newtown Middle School PA" Under "Search Results" and Click "Conflict"



#### Confirm That "Newtown Middle School" is Listed Under "Standing Conflicts"



#### Click on "Paradigm" to Find the Page to Enter Your Judging Preferences. The Competitors Will Use This to Prepare For the Round You Judge



### A Paradigm Example Click on the "Paradigms" Tab to Find Other Paradigms



#### Type in a Name and Click "Search" to Find Other Paradigms



# Search Results for the Last Name "Kelly" To Read a Paradigm, Click on the Corresponding Icon In the Paradigm Column



#### Click on The Person Icon to the Left of Your Email to Access Your Profile. You Need to Add Your Cell Number if You Haven't Already Done So. Be Sure to Select Your Cell Provider and Click "Save Changes"



### The Bottom