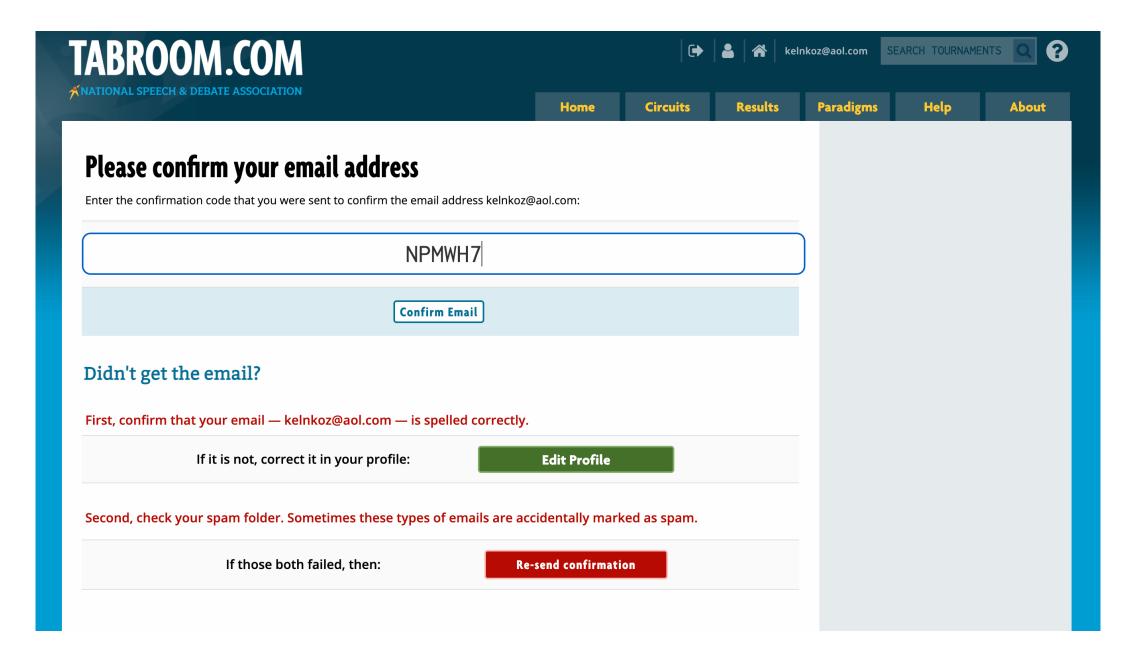

### Copy Code From Email

• [TAB] Tabroom.com email confirmation

Aol/Inbox 🖈

Mon, Sep 12 at 1:39 PM 🗼

**Tabroom** <noreply@www.tabroom.com>

To: Tabroom
Cc: Tabroom

Welcome to Tabroom.com!

Your email confirmation code is NPMWH7

#### Paste Code and Click "Confirm Email"