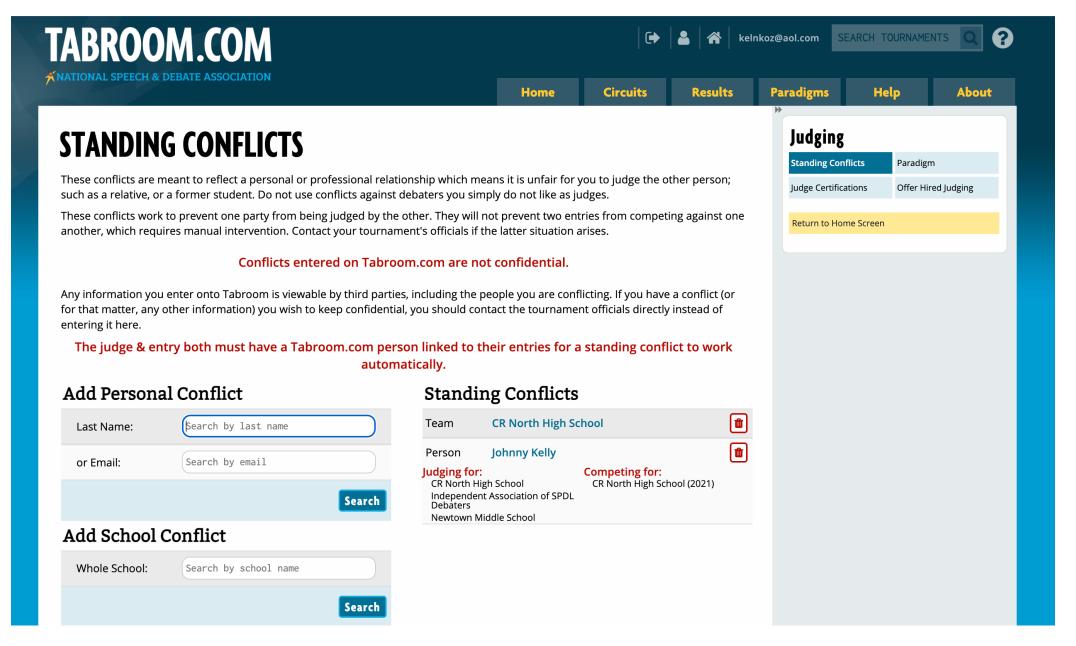

#### Click "Standing Conflicts" to See What Conflicts You Have Entered - None Are Entered Here

## Confirm That Our Team is Listed Under "Standing Conflicts", and Then Type Your Child's Last Name Under "Add Personal Conflict" and Click "Search"