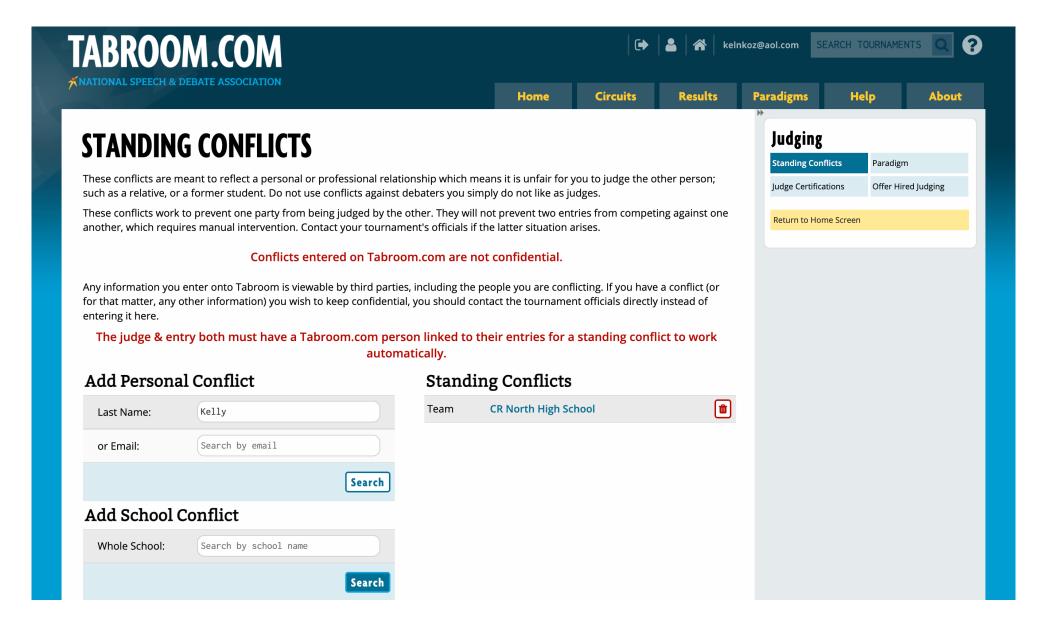

## Confirm That Our Team is Listed Under "Standing Conflicts", and Then Type Your Child's Last Name Under "Add Personal Conflict" and Click "Search"