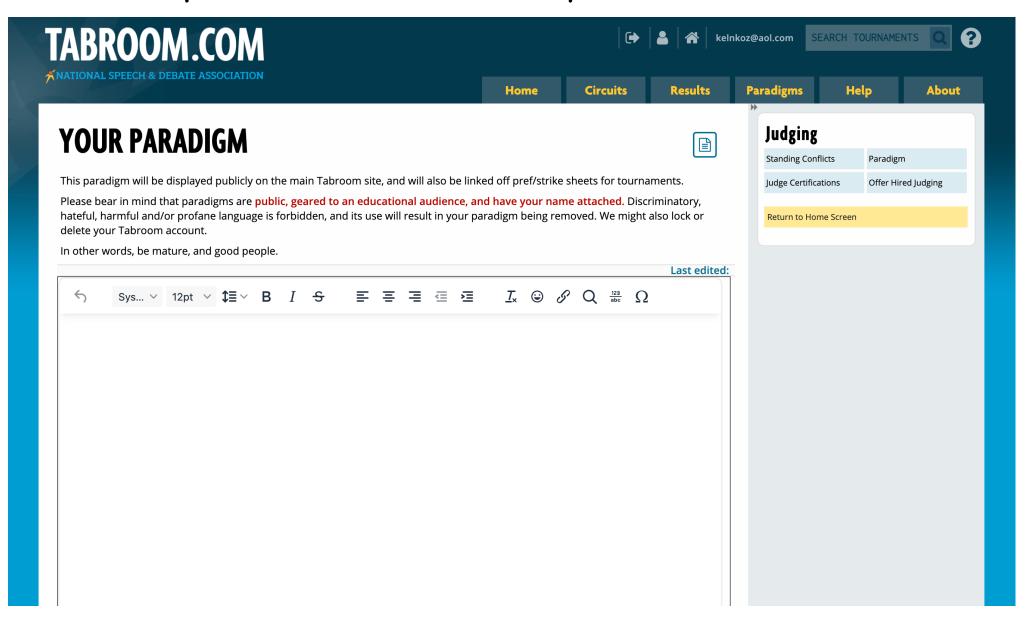

#### Click on "Paradigm" to Find the Page to Enter Your Judging Preferences. The Competitors Will Use This to Prepare For the Round You Judge